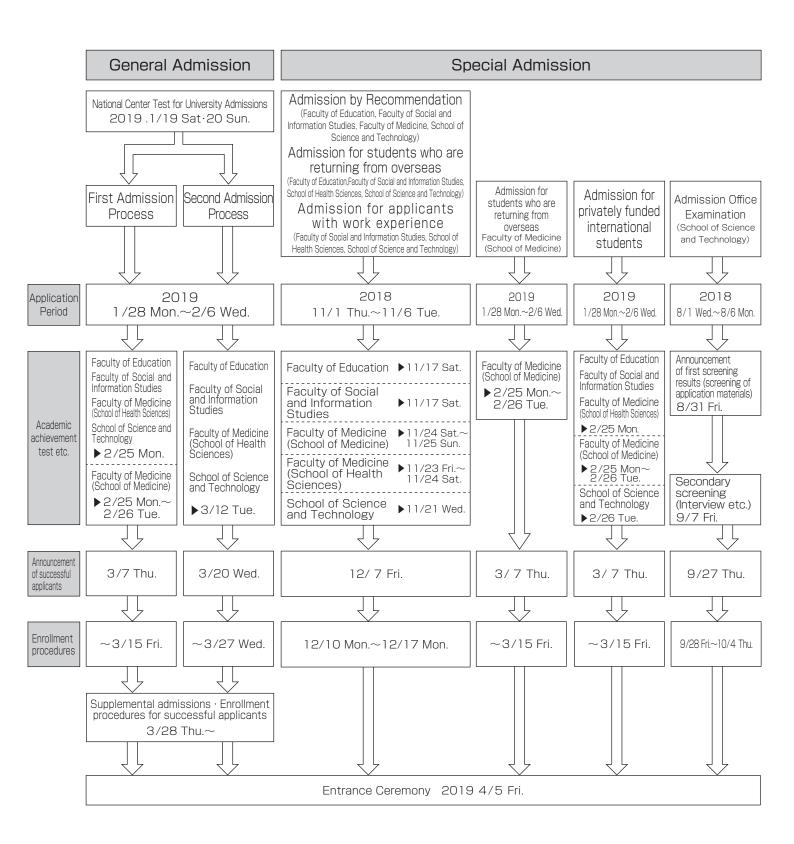

# Overview of 2019 Admission Process for Privately-Funded International Students

International students are exempted from the National Center Test for University Admissions. The result of the Examination for Japanese University Admission for International Students (EJU) administered by Japan Student Services Organization (for those who are applying for the School of Science and Technology, a score on one of the following tests taken in or after January 2016 is also required: TOEFL-PBT, TOEFL-iBT, TOEFL-ITP (administered by Gunma University), TOEIC Listening&Reading Test, TOEIC-IP (administered by Gunma University) or IELTS) as well as an academic achievement test individually administered by each department and academic transcripts are comprehensively evaluated.

Note: Education is offered in the same manner to international students and students enrolled through special or general admission process

# Gunma University Timeline of Admission Process

In addition to above admission processes, our university admits transfer students (except for Faculty of Education).